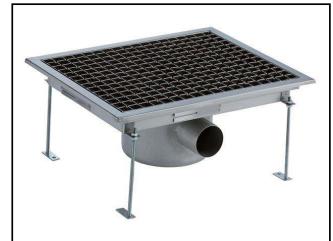

Floor Drains and Collecting Tanks Floor Drain with Stainless Steel Grate and Central Drain - Horizontal outlet 400x500 mm

| ITEM #  |  |  |
|---------|--|--|
| MODEL # |  |  |
| MODEL # |  |  |
| NAME #  |  |  |
| SIS #   |  |  |
|         |  |  |
| AIA #   |  |  |

328066 (FDD4050)

Floor drainage channel with s/s grate, central drain - horizontal outlet, 400x500

#### Item No.

Constructed in 304 AISI stainless steel. Collecting tank with central siphon and horizontal drain pipe. Anti-slip mesh grate.

#### **Main Features**

- Easy to install.
- Anti-odour syphon.
- Removable waste blocking filter.
- Rag bolt for floor fixing.
- Easy to inspect for any possible waste removal action.
- Electrochemical finishing gives grids a bright apperance.
- Ideal for any drain solution, particularly suggested for great amounts of water drained during cleaning operations.

### Construction

- Adjustable leveling feet.
- Anti-slip mesh 25x25 mm grating, h=25 mm, 1.5 mm in thickness.
- Collecting tanks available with horizontal drain pipe.
- Constructed entirely in 304 AISI stainless steel.
- Collecting tanks with central siphon.