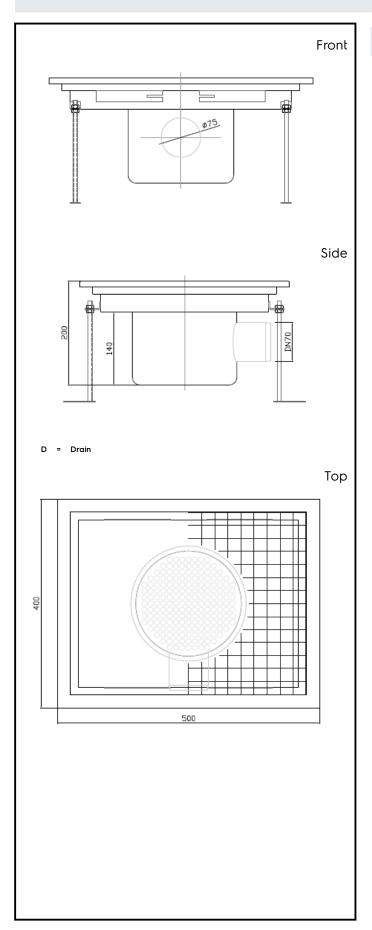

Floor Drains and Collecting Tanks Floor Drain with Stainless Steel Grate and Central Drain - Horizontal outlet 400x500 mm

| ITEM #  |  |  |
|---------|--|--|
| MODEL # |  |  |
| MODEL # |  |  |
| NAME #  |  |  |
| SIS #   |  |  |
|         |  |  |
| AIA #   |  |  |

328066 (FDD4050)

Floor drainage channel with s/s grate, central drain - horizontal outlet, 400x500

# **Key Information:**

External dimensions, Width:

328066 (FDD4050) 500 mm External dimensions, Depth: 400 mm External dimensions, Height: 200 mm Net weight: 10 kg